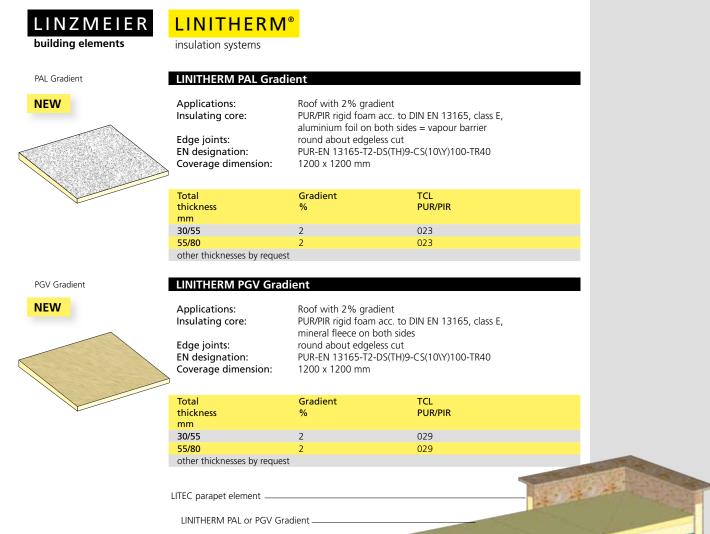

### LINITHERM - insulation with inclination

Two insulation systems with gradient:

LINITHERM PAL Gradient (TCL 023) with aluminium foil on both sides, and LINITHERM PGV Gradient (TCL 029) laminated with mineral fleece on both sides. Both product lines, in combination with LINITHERM flat roof insulating boards, meet the tough requirements of flat roof insulation. The gradient is created as the slanted insulating boards are laid. Heavy constructions, such as an inclined screed, are unnecessary. Optimum insulation with low thickness is guaranteed the same time.

## LINITHERM plus LITEC - the perfect pair

LITEC offers a two-peace parapet element for fast, secure roof edge construction. It is extremely strong, can accept mechanical stress, and is easy to process. It is attached using wooden concealed edge band. We would be pleased to send you further information. Linzmeier Bauelemente GmbH Industriestraße 21 88499 Riedlingen T +49 (0) 7371 1806-0 F +49 (0) 7371 1806-96