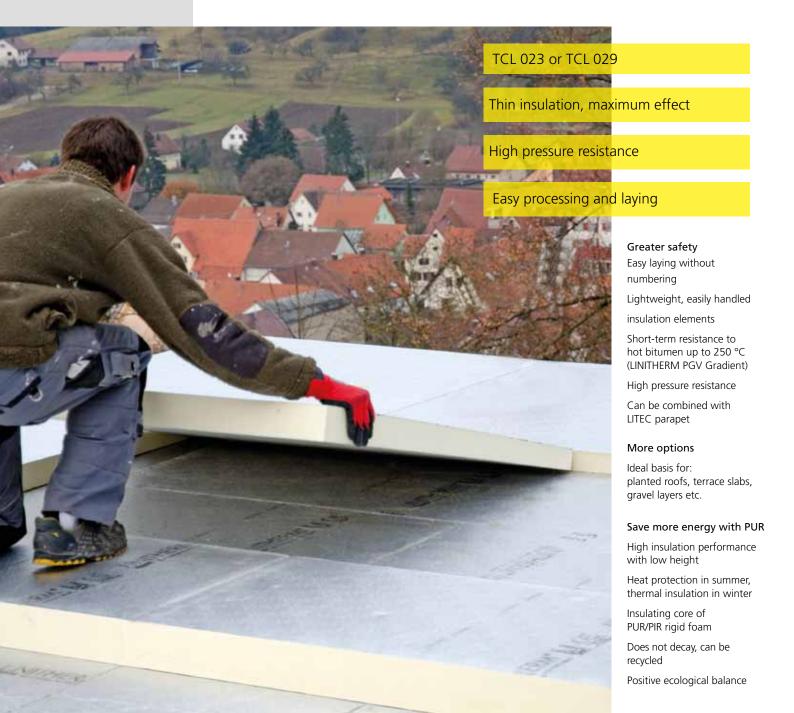

### LINITHERM - insulation with inclination

Two insulation systems with gradient:

LINITHERM PAL Gradient (TCL 023) with aluminium foil on both sides, and LINITHERM PGV Gradient (TCL 029) laminated with mineral fleece on both sides. Both product lines, in combination with LINITHERM flat roof insulating boards, meet the tough requirements of flat roof insulation. The gradient is created as the slanted insulating boards are laid. Heavy constructions, such as an inclined screed, are unnecessary. Optimum insulation with low thickness is guaranteed the same time.

### LINITHERM Gradient - the pressure-resistant substrate

The insulation boards from the LINITHERM Gradient range are highly resistant to pressure. Materials such as gravel or terrace slabs can be laid on top of them without difficulty. It is even possible to walk on the insulation boards when they are uncovered. A "beaten path" does not develop on the roof surface.

#### LINITHERM - for flat roofs with extra value

The flat roof is one of the most economical and versatile of the many kinds of roof construction. In addition to optimum space utilisation, they offer additional usage options in both residential and commercial buildings, such as terraces, planted roofs or as accessible roof gardens.