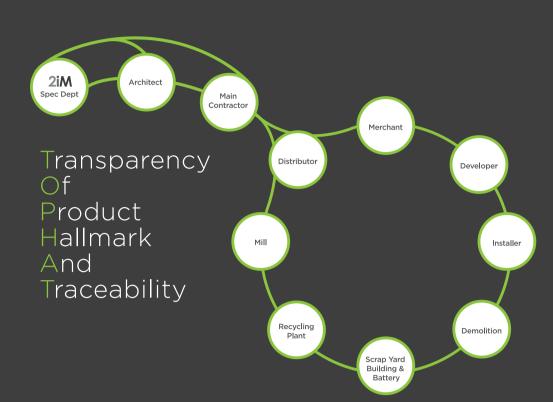

## TOPHAT

Our position as a recycler, manufacturer, processor and distributor of pristine rolled lead to BS EN 12588 is what makes us unique...

The sustainable recycled content and unbroken chain of custody make our material one of the most desirable on the market. For these reasons 2im introduced the TOPHAT initiative. Working together in a Positive Partnership, Guaranteeing the Guarantee.